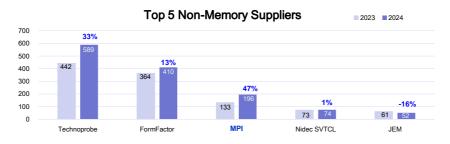

## 前五大非記憶體探針卡供應商

| (Rank)                     |           | 2020 | 2021 | 2022 | 2023 | 2024 |
|----------------------------|-----------|------|------|------|------|------|
| Technoprobe                | Italy     | 2    | 1    | 1    | 1    | 1    |
| FormFactor                 | USA       | 1    | 2    | 2    | 2    | 2    |
| MPI Corporation            | Taiwan    | 3    | 3    | 3    | 3    | 3    |
| Nidec SV Probe             | Singapore | 4    | 5    | 4    | 4    | 4    |
| Japan Electronic Materials | Japan     | 5    | 4    | 5    | 5    | 5    |