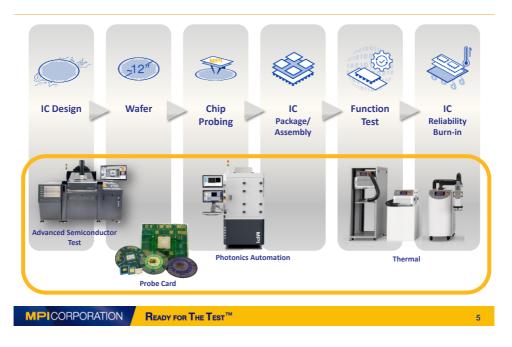

## **MPI-The Powerhouse of Testing Solutions**

## Probe Card: 提供全方位解決方案

## AST:獨特的市場領導者

 Unique Global Position 全球獨特的市場地位 Combining <u>Analytical probing solution and RF measurement</u> core technology, MPI is top solution provider for full range hi-frequency response measurement.
VOC Design 客戶導向設計

## PA: 與市場先驅合作

## Thermal: 客戶導向