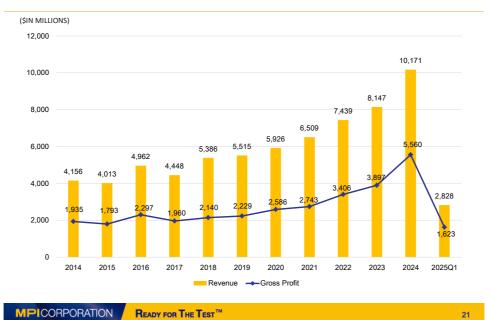

續的產品創新

Non stop RD investments helps MPI to provide high value added products that tackles clients' testing bottleneck.





## Thermal: 客戶導向

# Innovational Temperature System 創新的溫度測試系統 Ongoing R&D investments in platforms and improvements leads MPI to meet customer demands. Thermal systems have a number of patents to provide efficient energy saving products that helps clients to fulfill ESG responsibility. Top Skillful RD Team 頂尖優秀專業的研發團隊 MPI's thermal solutions are developed by industry veterans with over 100 years of combined experience. Deep Cooperation with Leading Customers for Engineering and Production demand 與世界領導級大廠深度合作,提供工程及量產需求 Product application expands to automotive , 5G/RF communication , fiber optic , and sensing fields.

MPICORPORATION READY FOR THE TEST<sup>™</sup>





營收與毛利





## 股東權益報酬率

| 資 | 產 | 負 | 債 | 表 |
|---|---|---|---|---|
|   |   |   |   |   |

| NT\$M                                                           | 2025Q1 |      | 2024Q1 |      |  |
|-----------------------------------------------------------------|--------|------|--------|------|--|
| Cash and Cash Equivalents                                       | 5,965  | 31%  | 2,546  | 20%  |  |
| Fixed Assets                                                    | 7,640  | 39%  | 5,669  | 45%  |  |
| Total Assets                                                    | 19,536 | 100% | 12,565 | 100% |  |
| LT Debt                                                         | 945    | 5%   | 1,453  | 12%  |  |
| Shareholders' Equity                                            | 10,456 | 54%  | 8,206