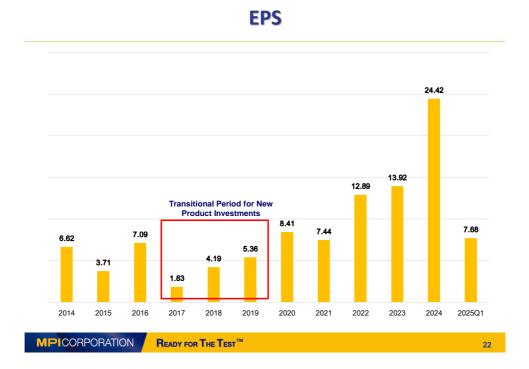

# 綜合損益表

| NT\$000                         | 2025Q1          |      | 2024Q1    |      |
|---------------------------------|-----------------|------|-----------|------|
| Net Sales                       | 2,828,698       | 100% | 2,046,692 | 100% |
| Cost of Goods Sold              | 1,205,368       | 43%  | 1,020,800 | 50%  |
| Gross Profit                    | 1,623,330       | 57%  | 1,025,892 | 50%  |
| Operating Expense               | 782,986         | 27%  | 639,117   | 32%  |
| Operating Income                | 840,344         | 30%  | 386,775   | 18%  |
| Investment Income & Others      | 47,380          |      | 95,592    |      |
| Net Income (after tax)          | 723,042         | 26%  | 392,927   | 19%  |
| EPS (after tax)                 | 7.68            |      | 4.18      |      |
| IPICORPORATION Ready FOR THE TE | ST <sup>™</sup> |      |           | 25   |