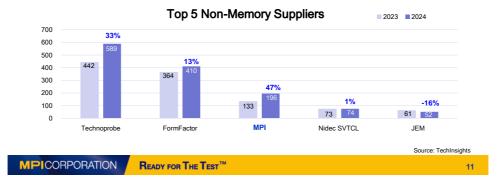

# 前五大非記憶體探針卡供應商

| (Rank)                     |           | 2020 | 2021 | 2022 | 2023 | 2024 |
|----------------------------|-----------|------|------|------|------|------|
| Technoprobe                | Italy     | 2    | 1    | 1    | 1    | 1    |
| FormFactor                 | USA       | 1    | 2    | 2    | 2    | 2    |
| MPI Corporation            | Taiwan    | 3    | 3    | 3    | 3    | 3    |
| Nidec SV Probe             | Singapore | 4    | 5    | 4    | 4    | 4    |
| Japan Electronic Materials | Japan     | 5    | 4    | 5    | 5    | 5    |