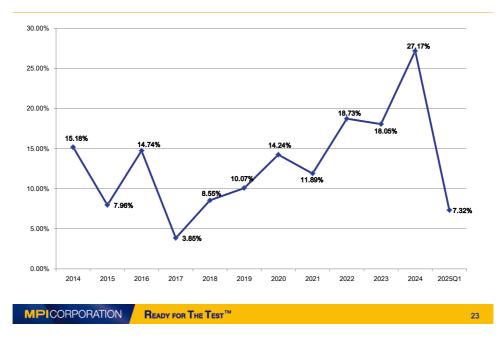

## 股東權益報酬率

| 資 | 產 | 負 | 債 | 表 |
|---|---|---|---|---|
|   |   |   |   |   |

| NT\$M                                                           | 2025Q1 |      | 2024Q1 |      |  |
|-----------------------------------------------------------------|--------|------|--------|------|--|
| Cash and Cash Equivalents                                       | 5,965  | 31%  | 2,546  | 20%  |  |
| Fixed Assets                                                    | 7,640  | 39%  | 5,669  | 45%  |  |
| Total Assets                                                    | 19,536 | 100% | 12,565 | 100% |  |
| LT Debt                                                         | 945    | 5%   | 1,453  | 12%  |  |
| Shareholders' Equity                                            | 10,456 | 54%  | 8,206  | 65%  |  |
| EBITDA                                                          | 887    | 31%  | 482    | 23%  |  |
| *EBITDA=operating income + depreciation & amortization expenses |        |      |        |      |  |