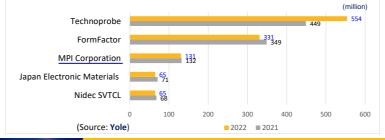

## 前五大非記憶體探針卡供應商

| (Rank)                     |           | 2017 | 2018 | 2019 | 2020 | 2021  | 2022 |
|----------------------------|-----------|------|------|------|------|-------|------|
| Technoprobe                | Italy     | 2    | 2    | 2    | 2    | 1     | 1    |
| FormFactor, Inc.           | USA       | 1    | 1    | 1    | 1    | 2     | 2    |
| MPI Corporation            | Taiwan    | 3    | 3    | 3    | 3    | 3     | 3    |
| Japan Electronic Materials | Japan     | 4    | 4    | 5    | 5    | 4     | 4    |
| Nidec SVTCL                | Singapore | 5    | 5    | 4    | 4    | 5     | 5    |
|                            |           |      |      |      |      | (101) |      |